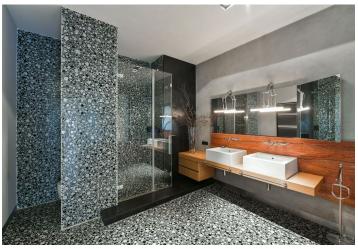

The interior features a spacious living room with a fully fitted open plan kitchen and dining area, 2 bedrooms facing the courtyard, a bathroom (bathtub, walk-in shower, toilet), a fitted **walk-in closet**, a guest toilet with storage space, and an entrance hall with a **walk-in closet** and utility area.

Designer equipment, **hardwood parquet floors**, tiles, gas boiler, washer/dryer, stone kitchen countertop, dishwasher, microwave oven, TV, 12 m² **cellar**. **Parking** is available at CZK 3,000/month.