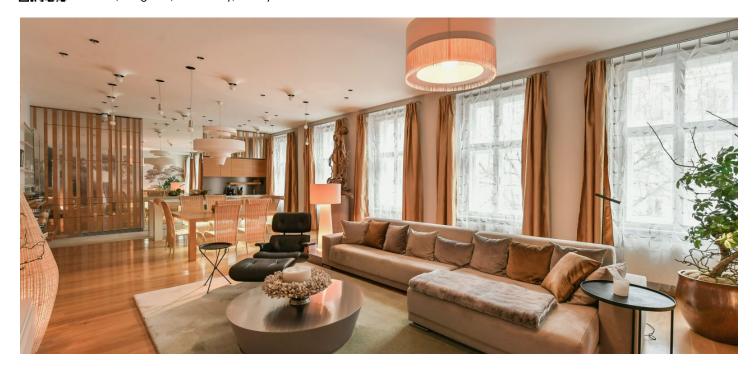

\* Size of the unit according to the Housing Act.
The area consists of the sum total of the internal
area of every room.

Luxury Vinohrady apartment. This completely furnished refurbished apartment with top-quality equipment is on the 2nd floor of a renovated traditional building with an elevator set on a lovely tree-lined street in the highly sought-after residential neighborhood of Vinohrady, with quick access to the city center and full amenities in close vicinity. An excellent location just moments from the Náměstí Míru and I.P. Pavlova squares with metro stations and tram lines, within walking distance of Havlíčkovy Sady Park.

The interior features a spacious living room with a fully fitted open plan kitchen and dining area, 2 bedrooms facing the courtyard, a bathroom (bathtub, walk-in shower, toilet), a fitted **walk-in closet**, a guest toilet with storage space, and an entrance hall with a **walk-in closet** and utility area.

Designer equipment, **hardwood parquet floors**, tiles, gas boiler, washer/dryer, stone kitchen countertop, dishwasher, microwave oven, TV, 12 m² **cellar**. **Parking** is available at CZK 3,000/month.