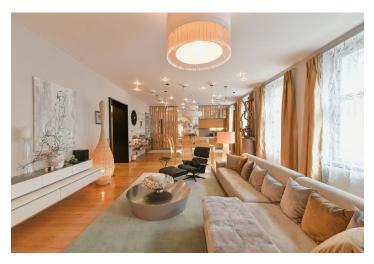

\* Size of the unit according to the Housing Act.
The area consists of the sum total of the internal
area of every room.

Luxury Vinohrady apartment. This completely furnished refurbished apartment with top-quality equipment is on the 2nd floor of a renovated traditional building with an elevator set on a lovely tree-lined street in the highly sought-after residential neighborhood of Vinohrady, with quick access to the city center and full amenities in close vicinity. An excellent location just moments from the Náměstí Míru and I.P. Pavlova squares with metro stations and tram lines, within walking distance of Havlíčkovy Sady Park.

The interior features a spacious living room with a fully fitted open plan kitchen and dining area, 2 bedrooms facing the courtyard, a bathroom (bathtub, walk-in shower, toilet), a fitted **walk-in closet**, a guest toilet with storage space, and an entrance hall with a **walk-in closet** and utility area.

Designer equipment, **hardwood parquet floors**, tiles, gas boiler, washer/dryer, stone kitchen countertop, dishwasher, microwave oven, TV, 12 m² **cellar**. **Parking** is available at CZK 3,000/month.