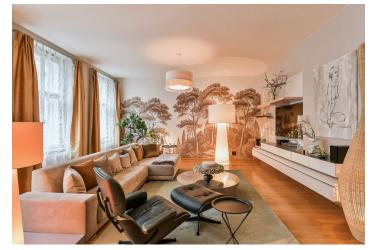

\* Size of the unit according to the Housing Act.
The area consists of the sum total of the internal
area of every room.

Luxury Vinohrady apartment. This completely furnished refurbished apartment with top-quality equipment is on the 2nd floor of a renovated traditional building with an elevator set on a lovely tree-lined street in the highly sought-after residential neighborhood of Vinohrady, with quick access to the city center and full amenities in close vicinity. An excellent location just moments from the Náměstí Míru and I.P. Pavlova squares with metro stations and tram lines, within walking distance of Havlíčkovy Sady Park.

The interior features a spacious living room with a fully fitted open plan kitchen and dining area, 2 bedrooms facing the courtyard, a bathroom (bathtub, walk-in shower, toilet), a fitted **walk-in closet**, a guest toilet with storage space, and an entrance hall with a **walk-in closet** and utility area.

Designer equipment, **hardwood parquet floors**, tiles, gas boiler, washer/dryer, stone kitchen countertop, dishwasher, microwave oven, TV, 12 m² **cellar**. **Parking** is available at CZK 3,000/month.