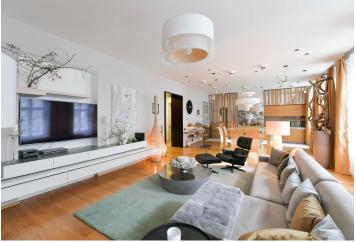

\* Size of the unit according to the Housing Act.
The area consists of the sum total of the internal
area of every room.

Luxury Vinohrady apartment. This completely furnished refurbished apartment with top-quality equipment is on the 2nd floor of a renovated traditional building with an elevator set on a lovely tree-lined street in the highly sought-after residential neighborhood of Vinohrady, with quick access to the city center and full amenities in close vicinity. An excellent location just moments from the Náměstí Míru and I.P. Pavlova squares with metro stations and tram lines, within walking distance of Havlíčkovy Sady Park.

The interior features a spacious living room with a fully fitted open plan kitchen and dining area, 2 bedrooms facing the courtyard, a bathroom (bathtub, walk-in shower, toilet), a fitted **walk-in closet**, a guest toilet with storage space, and an entrance hall with a **walk-in closet** and utility area.

Designer equipment, **hardwood parquet floors**, tiles, gas boiler, washer/dryer, stone kitchen countertop, dishwasher, microwave oven, TV, 12 m² **cellar**. **Parking** is available at CZK 3,000/month.