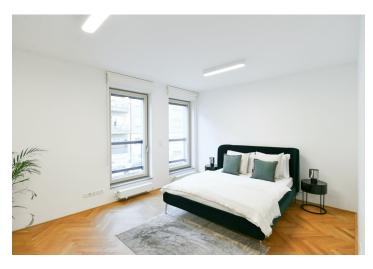

The interior features a huge living room with a fully fitted open plan kitchen, a dining area, and a French window offering views of the green courtyard, a master bedroom with a **walk-in closet**, French windows, and a bathroom (bathtub, walk-in shower, toilet, bidet), a bedroom with a **walk-in closet** and a bathroom (walk-in shower, toilet with a bidet shower), and a bedroom with a bathroom (walk-in shower, bidet, toilet). There is a fitted **walk-in closet**, a utility room, a guest toilet, and an entrance hall with built-in wardrobes.