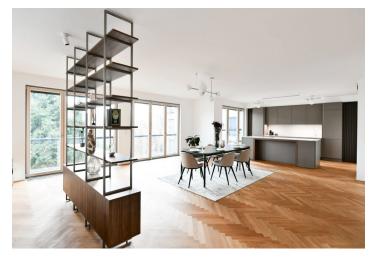

The interior features a huge living room with a fully fitted open plan kitchen, a dining area, and a French window offering views of the green courtyard, a master bedroom with a **walk-in closet**, French windows, and a bathroom (bathtub, walk-in shower, toilet, bidet), a bedroom with a **walk-in closet** and a bathroom (walk-in shower, toilet with a bidet shower), and a bedroom with a bathroom (walk-in shower, bidet, toilet). There is a fitted **walk-in closet**, a utility room, a guest toilet, and an entrance hall with built-in wardrobes.