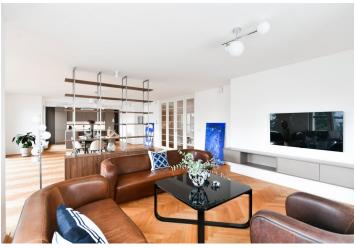

The interior features a huge living room with a fully fitted open plan kitchen, a dining area, and a French window offering views of the green courtyard, a master bedroom with a **walk-in closet**, French windows, and a bathroom (bathtub, walk-in shower, toilet, bidet), a bedroom with a **walk-in closet** and a bathroom (walk-in shower, toilet with a bidet shower), and a bedroom with a bathroom (walk-in shower, bidet, toilet). There is a fitted **walk-in closet**, a utility room, a guest toilet, and an entrance hall with built-in wardrobes.