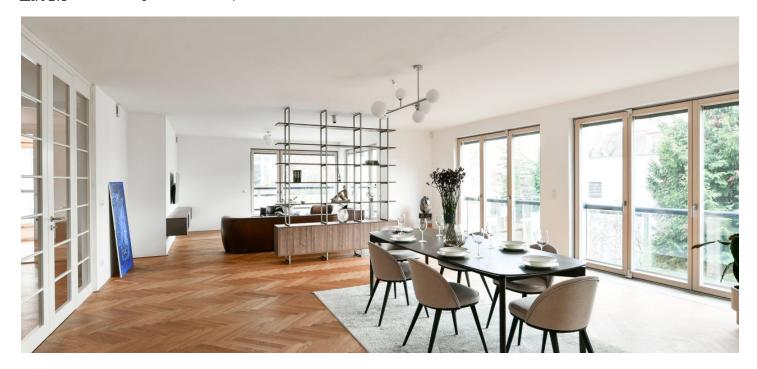

<sup>\*</sup> Area of the unit according to the Civil Code. The area consists of the sum total area of the entire unit bounded by perimeter walls.

This furnished premium apartment with 3 bathrooms is on the 2nd floor of a new residential building with an elevator, beautifully located in a quiet residential area abundant with stately villas and greenery, in the popular Vinohrady neighborhood, with quick access to the city center. Within easy reach of the Sady Bratří Čapků, Heroldovy, and Bezručovy Sady parks, within walking distance of the Jiřího z Poděbrad and Flora metro stations (line A), as well as complete services and amenities.

The interior features a huge living room with a fully fitted open plan kitchen, a dining area, and a French window offering views of the green courtyard, a master bedroom with a **walk-in closet**, French windows, and a bathroom (bathtub, walk-in shower, toilet, bidet), a bedroom with a **walk-in closet** and a bathroom (walk-in shower, toilet with a bidet shower), and a bedroom with a bathroom (walk-in shower, bidet, toilet). There is a fitted **walk-in closet**, a utility room, a guest toilet, and an entrance hall with built-in wardrobes.