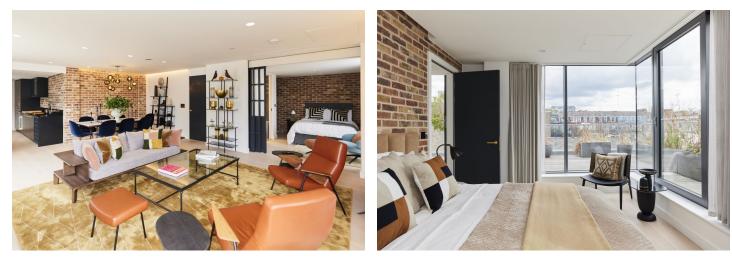

#### Berwick Street, London W1F

This southeast-facing three-bedroom duplex penthouse with exceptional terraces, a modern layout, and a bright open interior creating a pleasant atmosphere is nestled in the heart of Soho, known as one of London's most creative areas. The penthouse is part of a newly constructed, energy-efficient building with an elevator, offering comfortable and luxurious living, perfect for those seeking a stylish home in the midst of the bustling city.

The penthouse consists of three bedrooms and three bathrooms, and a modern open space with a kitchen, living room, and dining area, which is surrounded by a **large terrace**. The **second terrace** is attached to the upper floor. Both terraces provide **gorgeous views**.

Facilities include quality **marble bathrooms**, spacious **wardrobes**, a fully fitted kitchen, and large-format windows. The floors are crafted from modern materials that give the interiors a luxurious look.