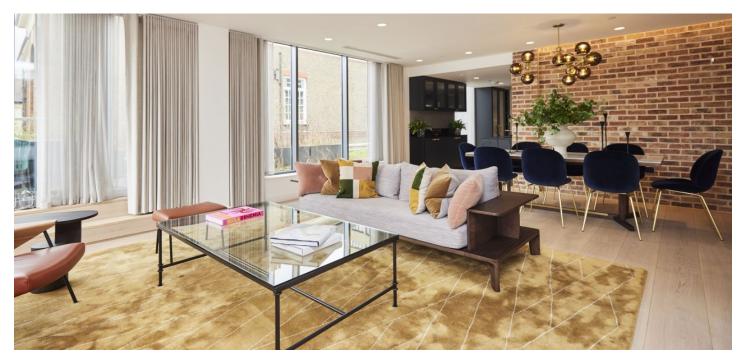

#### Berwick Street, London W1F

This southeast-facing three-bedroom duplex penthouse with exceptional terraces, a modern layout, and a bright open interior creating a pleasant atmosphere is nestled in the heart of Soho, known as one of London's most creative areas. The penthouse is part of a newly constructed, energy-efficient building with an elevator, offering comfortable and luxurious living, perfect for those seeking a stylish home in the midst of the bustling city.

The penthouse consists of three bedrooms and three bathrooms, and a modern open space with a kitchen, living room, and dining area, which is surrounded by a **large terrace**. The **second terrace** is attached to the upper floor. Both terraces provide **gorgeous views**.

Facilities include quality **marble bathrooms**, spacious **wardrobes**, a fully fitted kitchen, and large-format windows. The floors are crafted from modern materials that give the interiors a luxurious look.