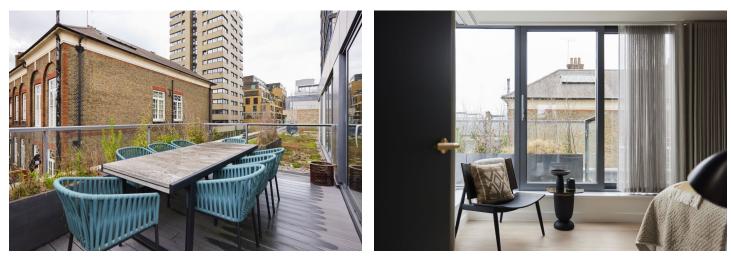

The penthouse consists of three bedrooms and three bathrooms, and a modern open space with a kitchen, living room, and dining area, which is surrounded by a **large terrace**. The **second terrace** is attached to the upper floor. Both terraces provide **gorgeous views**.

Facilities include quality **marble bathrooms**, spacious **wardrobes**, a fully fitted kitchen, and large-format windows. The floors are crafted from modern materials that give the interiors a luxurious look.