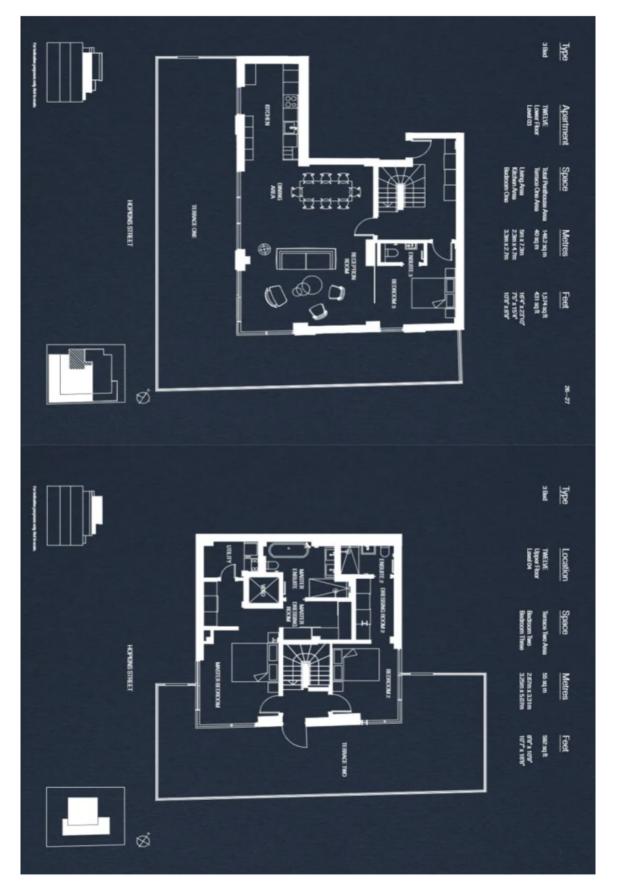

#### Berwick Street, London W1F

This southeast-facing three-bedroom duplex penthouse with exceptional terraces, a modern layout, and a bright open interior creating a pleasant atmosphere is nestled in the heart of Soho, known as one of London's most creative areas. The penthouse is part of a newly constructed, energy-efficient building with an elevator, offering comfortable and luxurious living, perfect for those seeking a stylish home in the midst of the bustling city.

The penthouse consists of three bedrooms and three bathrooms, and a modern open space with a kitchen, living room, and dining area, which is surrounded by a **large terrace**. The **second terrace** is attached to the upper floor. Both terraces provide **gorgeous views**.

Facilities include quality **marble bathrooms**, spacious **wardrobes**, a fully fitted kitchen, and large-format windows. The floors are crafted from modern materials that give the interiors a luxurious look.