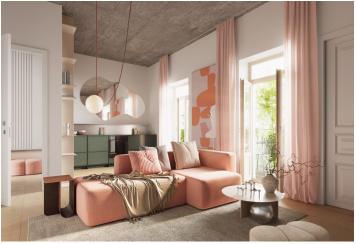

The entrance level of the apartment consists of an open living space with a preparation for a kitchen, a bathroom with an interesting semi-circular shower, a separate toilet, and a foyer. A staircase leads to a private area where there are 2 bedrooms, one with an en-suite bathroom. The living room has access to one balcony, and both bedrooms have access to the second balcony. The balconies face a quiet garden with mature greenery.

The units in the project are divided into six collections. This particular apartment is part of the Jacqueline collection. Facilities include high-quality LVT floors in a wooden decor and properties, large-format wall and floor tiles combined with mosaic tiles in neutral earth tones, Laufen and Kartell by Laufen sanitary ware, Grohe Essence chrome faucets including concealed ones, a designer P.M.H. Rosendahl heated towel rail, custommade entry doors and Sapeli interior sliding doors.