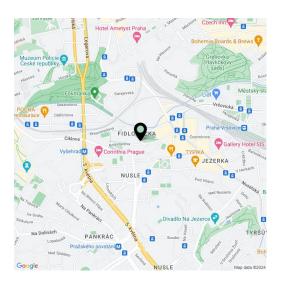

This very pleasant neighborhood is nestled between the Na Fidlovačce and Křesomyslův Hájíček parks, and Folimanka Park with sports fields and the large green areas of historic Vyšehrad are nearby. Several cafés and sports and wellness centers are located on the 26th floor of the Corinthia Hotel, only a short distance from the residence, and the range of services in the area will be further expanded by the future Nuselský Pivovar residential project. There is a tram stop just a few steps away, and the Vyšehrad metro station (line C) and Náměstí Bratří Synků Square (where a line D metro station will be built) are within easy walking distance.