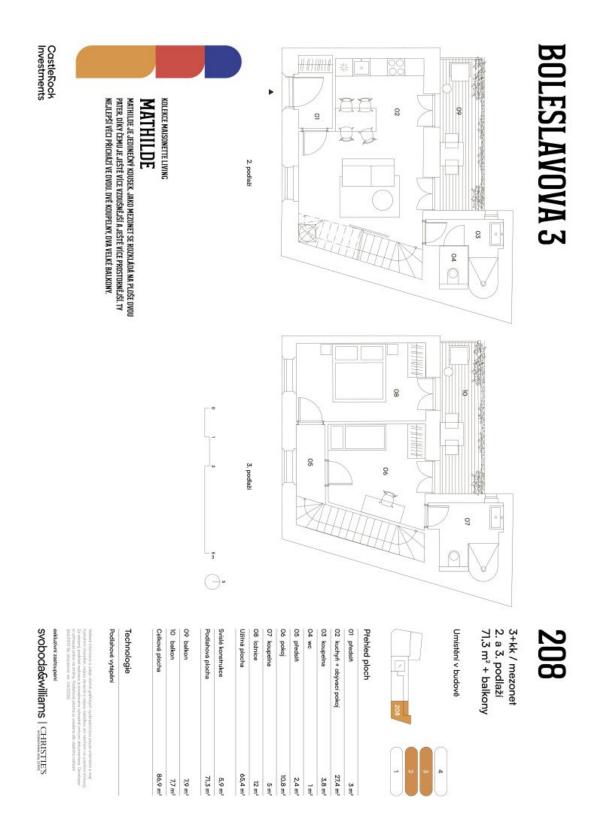

The entrance level of the apartment consists of an open living space with a preparation for a kitchen, a bathroom with an interesting semi-circular shower, a separate toilet, and a foyer. A staircase leads to a private area where there are 2 bedrooms, one with an en-suite bathroom. The living room has access to one balcony, and both bedrooms have access to the second balcony. The balconies face a quiet garden with mature greenery.

Floor area 71.3 m², balconies 15.8 m². Possibility to purchase a strorage space at extra cost.

For more information, please visit the project website www.boleslavova3.cz.