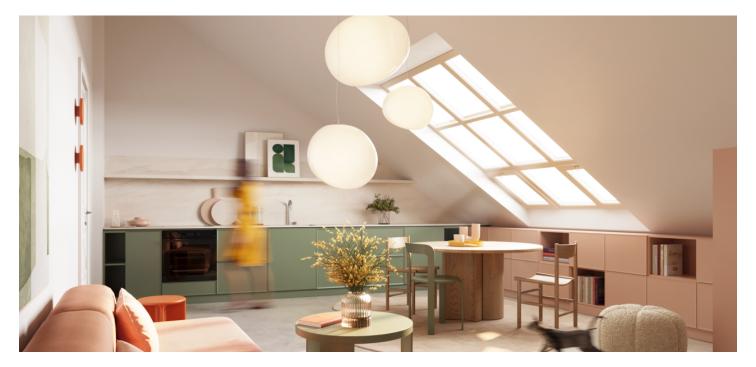

The entrance level of the apartment consists of an open living space with a preparation for a kitchen, a bathroom with an interesting semi-circular shower, a separate toilet, and a foyer. A staircase leads to a private area where there are 2 bedrooms, one with an en-suite bathroom. The living room has access to one balcony, and both bedrooms have access to the second balcony. The balconies face a quiet garden with mature greenery.

The units in the project are divided into six collections. This particular apartment is part of the Jacqueline collection. Facilities include high-quality LVT floors in a wooden decor and properties, large-format wall and floor tiles combined with mosaic tiles in neutral earth tones, Laufen and Kartell by Laufen sanitary ware, Grohe Essence chrome faucets including concealed ones, a designer P.M.H. Rosendahl heated towel rail, custommade entry doors and Sapeli interior sliding doors.