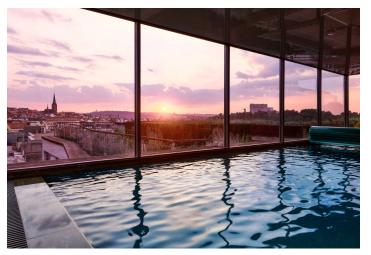

### € 4 734 925 | CZK 117 000 000

This unique penthouse with breathtaking views of Prague and a total area of 1,153 sq. m., including gardens and terraces, is the embodiment of luxury, an exceptional style, and comfort. Thanks to its location on the top floor of two apartment buildings, generous layout, and top-notch facilities, the apartment resembles a private rooftop villa. The large indoor pool with a countercurrent system, fully automated home control system, and direct access from the elevator elevate this penthouse—figuratively and literally—to the pinnacle of Prague's residential market.

The apartment offers a wide range of facilities. Besides the living room, open plan kitchen, 4 bedrooms, and 2 bathrooms, there is also a **study and an airy lounge**. The remaining rooms consist of a guest toilet, large walk-in wardrobe, a utility room, and plenty of storage space. No matter where you stand, thanks to the **glass walls**, you can always enjoy panoramic views of the city including the Prague Castle complex, Strahov Monastery, and Petřín and Vítkov hills. The private zones of the apartment face an adjacent park. On the upper floor is a veritable oasis for relaxation and entertainment with **a glass atrium with a swimming pool** surrounded by a professionally designed and carefully tended **garden** showcasing lush greenery. Simply relax in the gazebo, light a fire in the fireplace, and enjoy watching the sun set over Prague.

The interior is characterized by a **combination of modern clean lines and original Art Deco elements** such as restored period furniture, lamps, and other accessories. Automated security entry doors are controlled via a fingerprint reader, just as the security system and elevator leading from the garage directly to the apartment. Other electrically controlled features include blinds, curtains, heating, a central audio system, and a fully automated pool.