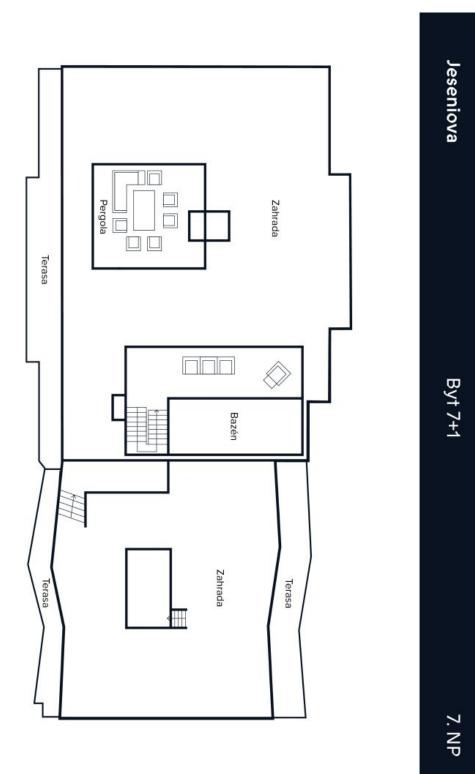

### € 4 734 925 | CZK 117 000 000

This unique penthouse with breathtaking views of Prague and a total area of 1,153 sq. m., including gardens and terraces, is the embodiment of luxury, an exceptional style, and comfort. Thanks to its location on the top floor of two apartment buildings, generous layout, and top-notch facilities, the apartment resembles a private rooftop villa. The large indoor pool with a countercurrent system, fully automated home control system, and direct access from the elevator elevate this penthouse—figuratively and literally—to the pinnacle of Prague's residential market.

The apartment offers a wide range of facilities. Besides the living room, open plan kitchen, 4 bedrooms, and 2 bathrooms, there is also a **study and an airy lounge**. The remaining rooms consist of a guest toilet, large walk-in wardrobe, a utility room, and plenty of storage space. No matter where you stand, thanks to the **glass walls**, you can always enjoy panoramic views of the city including the Prague Castle complex, Strahov Monastery, and Petřín and Vítkov hills. The private zones of the apartment face an adjacent park. On the upper floor is a veritable oasis for relaxation and entertainment with **a glass atrium with a swimming pool** surrounded by a professionally designed and carefully tended **garden** showcasing lush greenery. Simply relax in the gazebo, light a fire in the fireplace, and enjoy watching the sun set over Prague.

The apartment is located in the vicinity of a large park, only 15 minutes to downtown Prague. The penthouse has 4 parking spaces in an underground garage.

Floor area 470,8 m², garden and terraces 682,4 m², cellar 4 m².