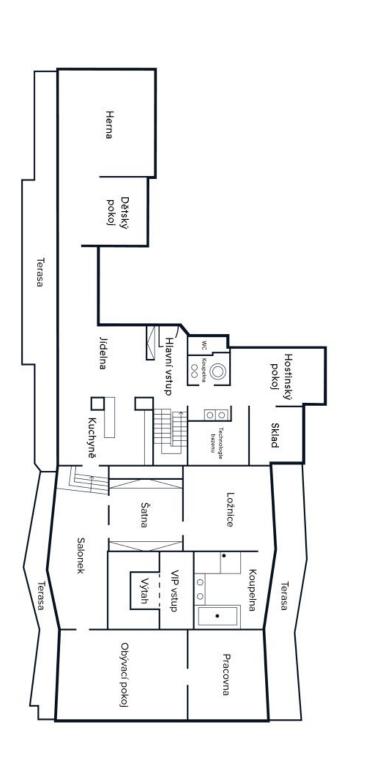

The apartment offers a wide range of facilities. Besides the living room, open plan kitchen, 4 bedrooms, and 2 bathrooms, there is also a **study and an airy lounge**. The remaining rooms consist of a guest toilet, large walk-in wardrobe, a utility room, and plenty of storage space. No matter where you stand, thanks to the **glass walls**, you can always enjoy panoramic views of the city including the Prague Castle complex, Strahov Monastery, and Petřín and Vítkov hills. The private zones of the apartment face an adjacent park. On the upper floor is a veritable oasis for relaxation and entertainment with **a glass atrium with a swimming pool** surrounded by a professionally designed and carefully tended **garden** showcasing lush greenery. Simply relax in the gazebo, light a fire in the fireplace, and enjoy watching the sun set over Prague.

The interior is characterized by a **combination of modern clean lines and original Art Deco elements** such as restored period furniture, lamps, and other accessories. Automated security entry doors are controlled via a fingerprint reader, just as the security system and elevator leading from the garage directly to the apartment. Other electrically controlled features include blinds, curtains, heating, a central audio system, and a fully automated pool.

### € 4 734 925 | CZK 117 000 000

🚇 471 m², Prague 3, Žižkov

Jeseniova Byt 7+1 6. NP

Svoboda & Williams s.r.o. info@svoboda-williams.com www.svoboda-williams.com Prague +420 257 328 281 +420 724 551 238 Brno +420 543 250 711 +420 724 551 238 **Bratislava** +421 948 939 938 **PDF created** 20. 05. 2024, 03:35