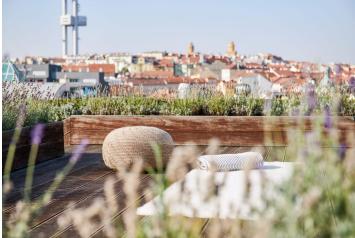

### € 4 734 925 | CZK 117 000 000

This unique penthouse with breathtaking views of Prague and a total area of 1,153 sq. m., including gardens and terraces, is the embodiment of luxury, an exceptional style, and comfort. Thanks to its location on the top floor of two apartment buildings, generous layout, and top-notch facilities, the apartment resembles a private rooftop villa. The large indoor pool with a countercurrent system, fully automated home control system, and direct access from the elevator elevate this penthouse—figuratively and literally—to the pinnacle of Prague's residential market.

The apartment offers a wide range of facilities. Besides the living room, open plan kitchen, 4 bedrooms, and 2 bathrooms, there is also a **study and an airy lounge**. The remaining rooms consist of a guest toilet, large walk-in wardrobe, a utility room, and plenty of storage space. No matter where you stand, thanks to the **glass walls**, you can always enjoy panoramic views of the city including the Prague Castle complex, Strahov Monastery, and Petřín and Vítkov hills. The private zones of the apartment face an adjacent park. On the upper floor is a veritable oasis for relaxation and entertainment with **a glass atrium with a swimming pool** surrounded by a professionally designed and carefully tended **garden** showcasing lush greenery. Simply relax in the gazebo, light a fire in the fireplace, and enjoy watching the sun set over Prague.

The apartment is located in the vicinity of a large park, only 15 minutes to downtown Prague. The penthouse has 4 parking spaces in an underground garage.

Floor area 470,8 m², garden and terraces 682,4 m², cellar 4 m².