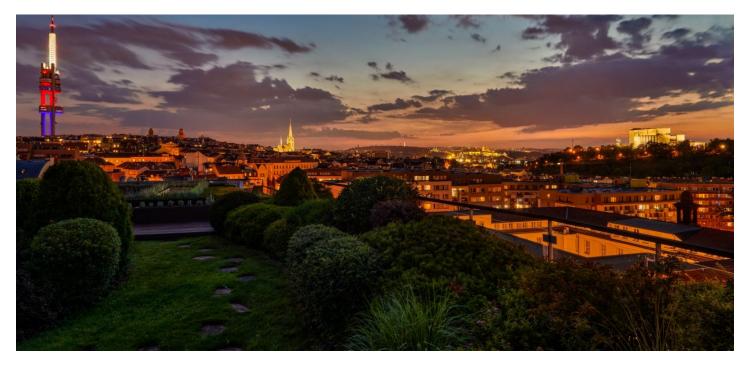

### € 4 734 925 | CZK 117 000 000

This unique penthouse with breathtaking views of Prague and a total area of 1,153 sq. m., including gardens and terraces, is the embodiment of luxury, an exceptional style, and comfort. Thanks to its location on the top floor of two apartment buildings, generous layout, and top-notch facilities, the apartment resembles a private rooftop villa. The large indoor pool with a countercurrent system, fully automated home control system, and direct access from the elevator elevate this penthouse—figuratively and literally—to the pinnacle of Prague's residential market.

The apartment offers a wide range of facilities. Besides the living room, open plan kitchen, 4 bedrooms, and 2 bathrooms, there is also a **study and an airy lounge**. The remaining rooms consist of a guest toilet, large walk-in wardrobe, a utility room, and plenty of storage space. No matter where you stand, thanks to the **glass walls**, you can always enjoy panoramic views of the city including the Prague Castle complex, Strahov Monastery, and Petřín and Vítkov hills. The private zones of the apartment face an adjacent park. On the upper floor is a veritable oasis for relaxation and entertainment with **a glass atrium with a swimming pool** surrounded by a professionally designed and carefully tended **garden** showcasing lush greenery. Simply relax in the gazebo, light a fire in the fireplace, and enjoy watching the sun set over Prague.

The apartment is located in the vicinity of a large park, only 15 minutes to downtown Prague. The penthouse has 4 parking spaces in an underground garage.

Floor area 470,8 m², garden and terraces 682,4 m², cellar 4 m².